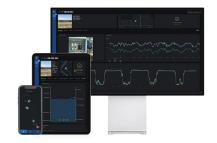

#### Intelligent Grundfos Controller Option

LiftLogic offers an upgraded option that includes the Grundfos Controller enhancing your monitoring capabilities. The controller adds additional level monitoring with floats as backups if needed, and it enables station data recording and monitoring from a PC or mobile device.

#### **GRUNDFOS** Connect

Grundfos Connect is a plug&play cloud-based system that gives you an efficient and cost-effective alternative to more costly SCADA systems.