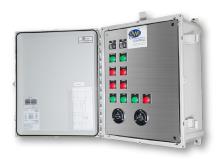

# LiftLogic Panels

# LiftLogic Standard

- Alternating Relay
- Float Failure Logic
- Lead Pump Select Feature
- Angled Din Rail
- NEMA 4X Rated
- High Level Dry Contact for SCADA Connection

# LiftLogic Intelligent

- Grundfos LC241 Controller
- Bluetooth Connection via App
- Simple Configuration Using App
- Alarm Diagnostics on Screen
- Compatible with Many Level Devices
- Angled Din Rail
- Circuit for High Level Backup Float
- NEMA 4X Rated
- High Level Dry Contact for SCADA Connection