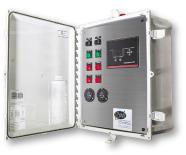

# Pre-Engineered Lift Station Control Panels

R6 R7 FU1 FU2

e

**R5** 

Control

R3 R4

LiftLogic control panels are off-the-shelf lift station panels designed to function with ANY brand of pump's thermal and seal fail sensor requirements. LiftLogic offers two models, **Standard** and **Intelligent**, to meet your system and budget requirements. LiftLogic Control Panel's pre-engineered construction grants speedy shipment within a week of receiving a purchase order.

# LiftLogic Standard

- Alternating Relay
- Float Failure Logic
- Lead Pump Select Feature
- Angled Din Rail
- NEMA 4X Rated
- High Level Dry Contact for SCADA Connection

# LiftLogic Intelligent

- Grundfos LC241 Controller
- Bluetooth Connection via App
- Simple Configuration Using App
- Alarm Diagnostics on Screen
- Compatible with Many Level Devices
- Angled Din Rail
- Circuit for High Level Backup Float
- NEMA 4X Rated
- High Level Dry Contact for SCADA Connection